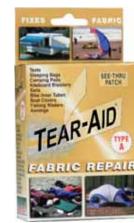

# POLICE • FIRE **MEDICAL**

AIRTIGHT & WATERTIGHT under pressure even when stretched

TEAR-AID® repair patches have a unique composition that won't pull off when stretched.

**TEAR-AID TYPE A** sticks to Canvas, Rubber, Neoprene, Nylon, Most Fabrics and Plastics, Polyethylene,

WATERPROOF FABRIC REPAIRS

**FABRIC REPAIR** GOLD KIT: PATCH TYPE A ENGLISH ITALIAN SPANISH FRENCH

VINYL REPAIR GREEN KIT: PATCH TYPE B ENGLISH ITALIAN SPANISH FRENCH

SEAT REPAIR BLUE KIT: PATCH TYPE B **ENGLISH ONLY** 