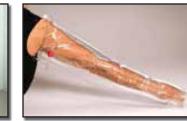

# **TEAR-AID REPAIR PATCHES**

#### PEEL AND STICK SEE-THRU PATCH WITH EXTREME BOND

PLASTIC SPLINTS