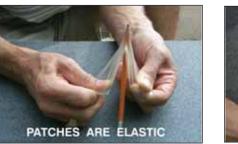

BONDS TO VINYL MEDICAL BEDS

# peel and stick repair patch





MEDICAL SPLINTS

# **TEAR-AID REPAIR PATCHES**

#### PEEL AND STICK SEE-THRU PATCH WITH EXTREME BOND









PLASTIC SPLINTS

## REPAIR HOLES AND TEARS INSTANTLY

B15 POLICE • FIRE MEDICAL PO BOX 1879 LAND O' LAKES FL 34639 USA REPAIR HOLES & TEARS INSTANTLY

# TEAR-AID REPAIR PATCHES

#### PEEL AND STICK SEE-THRU PATCH WITH EXTREME BOND









# POLICE • FIRE **MEDICAL**

AIRTIGHT & WATERTIGHT under pressure even when stretched

TEAR-AID® repair patches have a unique composition that won't pull off when stretched.



**TEAR-AID TYPE A** sticks to Canvas, Rubber, Neoprene, Nylon, Most Fabrics and Plastics, Polyethylene,

**TEAR-AID TYPE B** 



#### **SEE-THRU PATCH**

works well with all colors

#### **UV RESISTANT**

inhibits yellowing for years

### **CONFORMS**

to irregular surfaces

#### **CUTS EASILY**

to any size with scissors

#### **WON'T TURN GUMMY** in high heat

**NO GLUE TUBES** 

#### SEE OUR ONLINE SALES VIDEO WITH APPLICATION HINTS



SEAT REPAIRS THAT LAST FOR YEARS

Free Samples Inside

TEAREPAIR INC.

Polypropylene, Polyurethane, Nonoiled Leather, Sunbrella, Gortex, Acrylics, Fiberglass, Aluminum, Polyest