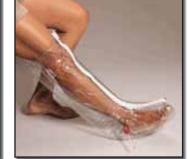

BONDS TO VINYL MEDICAL BEDS

# peel and stick repair patch





MEDICAL SPLINTS

# **TEAR-AID REPAIR PATCHES**

#### PEEL AND STICK SEE-THRU PATCH WITH EXTREME BOND









PLASTIC SPLINTS

## REPAIR HOLES AND TEARS INSTANTLY

B15 POLICE • FIRE MEDICAL PO BOX 1879 LAND O' LAKES FL 34639 USA REPAIR HOLES & TEARS INSTANTLY

# TEAR-AID REPAIR PATCHES

#### PEEL AND STICK SEE-THRU PATCH WITH EXTREME BOND









# POLICE • FIRE **MEDICAL**

AIRTIGHT & WATERTIGHT under pressure even when stretched

TEAR-AID® repair patches have a unique composition that won't pull off when stretched.



**TEAR-AID TYPE A** sticks to Canvas, Rubber, Neoprene, Nylon, Most Fabrics and Plastics, Polyethylene,

**TEAR-AID TYPE B** 



#### **SEE-THRU PATCH**

works well with all colors

#### **UV RESISTANT**

inhibits yellowing for years

### **CONFORMS**

to irregular surfa